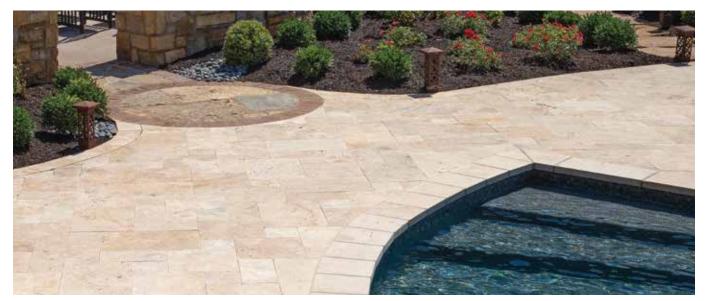

Walnut Tumbled Travertine Paver

**PAVERS** 

**Thickness:** 1 3/16 in. **French Pattern Sizes:** 8 x 8 in., 8 x 16 in., 16 x 16 in., 16 x 24 in.

Coverage: 176 sq. ft./pallet

(Tundra and Diana coverage is 160 sq. ft./pallet)

**Additional Sizes:** 

12 x 24 in., 16 x 16 in., 16 x 24 in., 24 x 24 in.