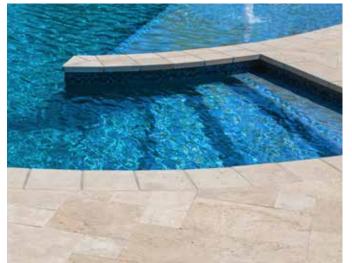

### **COPING, CAPS & TREADS**

Complete your pool project with our versatile caps and coping from the Coastal Collection. These natural stone products come in a variety of sizes and matching colors, allowing you to seamlessly coordinate with your paving for a cohesive and visually stunning outdoor space.

#### Available Sizes:

- 12 x 12 in. x 3 cm. with a Bullnose Edge
- 12 x 24 in. x 5 cm. with a Modern Edge
- 16 x 24 in. x 5 cm. with a Modern Edge
- 24 x 24 in. x 5 cm. e with a Square Edge