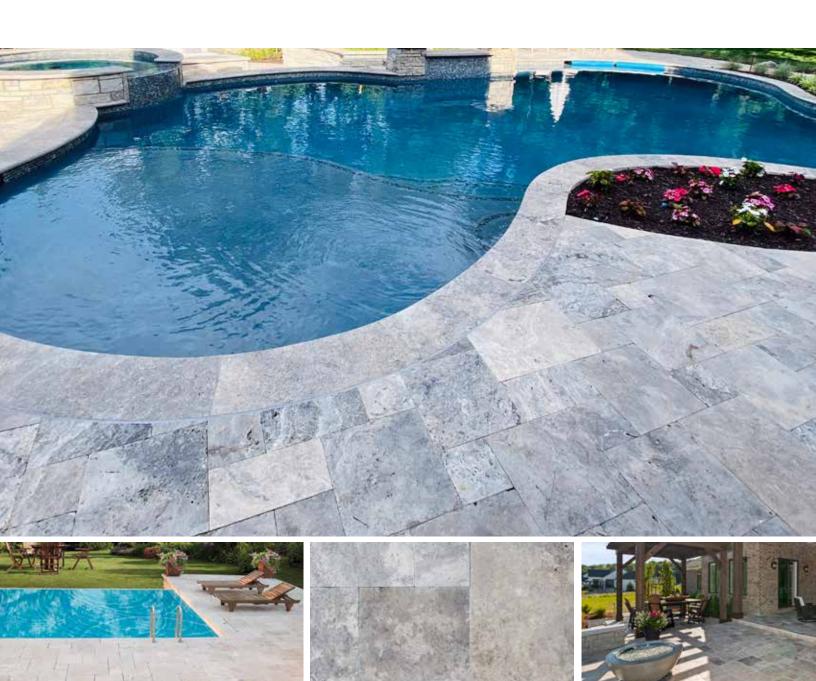

# COASTALCOLLECTION

**DISTINCTIVE NATURAL STONE FOR POOLS & PATIOS** 

## **COASTAL**COLLECTION<sup>™</sup>

Welcome to Coastal Collection, where beauty, convenience, and durability come together to offer endless possibilities. With our readily available natural stone pavers, caps, coping, and treads in a variety of colors, you can create remarkable outdoor spaces. Each stone is carefully sourced from exotic locations across the globe, ensuring an unparalleled blend of elegance and durability. Unlock the true potential of your projects with the Coastal Collection.

Diana Royal Leathered Marble Paver

Ice White Sandblasted Marble Paver

Ivory Tumbled Travertine Paver

Shellstone Beige Tumbled Limestone Paver

Silver Tumbled Travertine Paver

Tundra Gray Leathered Marble Paver

Walnut Tumbled Travertine Paver

**PAVERS** 

**Thickness:** 1 3/16 in. **French Pattern Sizes:** 8 x 8 in., 8 x 16 in., 16 x 16 in., 16 x 24 in.

Coverage: 176 sq. ft./pallet

(Tundra and Diana coverage is 160 sq. ft./pallet)