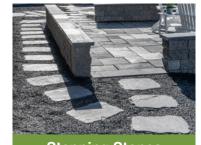

23.5 x 35.5 - 6 pieces/pallet

= 108 sq. ft. of materials

24" x 24" x 2" 12 pieces/pallet finished edge on all 4 sides

**Stepping Stones** 

18″ - 24″ 50 pieces/pallet chiseled edges

24″ x 14″ x 2″ 48 pieces/pallet finished edge along front