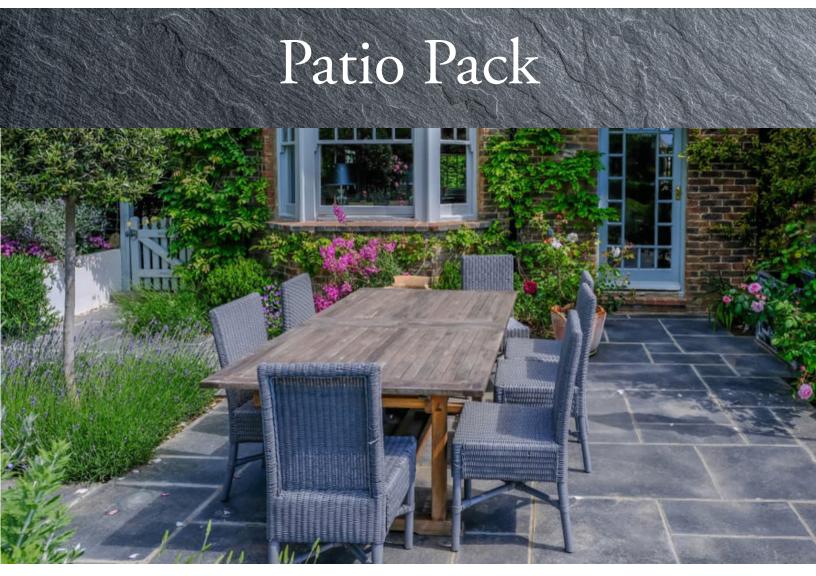

# **Patio Pack**

Jumbo Sized Dimensional Flagstone in conveniently packaged kits reduces waste and increases installation efficiency.

Flagstone 4-Piece Repeating Pattern 11.5 x 11.5 – 12 pieces/pallet 11.5 x 23.5 – 6 pieces/pallet 23.5 x 23.5 – 12 pieces/pallet

23.5 x 35.5 - 6 pieces/pallet

= 108 sq. ft. of materials

24" x 24" x 2" 12 pieces/pallet finished edge on all 4 sides

**Stepping Stones** 

18″ - 24″ 50 pieces/pallet chiseled edges

24″ x 14″ x 2″ 48 pieces/pallet finished edge along front