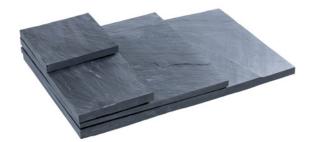

# **Patio Pack**

Jumbo Sized Dimensional Flagstone in conveniently packaged kits reduces waste and increases installation efficiency.

Flagstone 4-Piece Repeating Pattern 11.5 x 11.5 – 12 pieces/pallet 11.5 x 23.5 – 6 pieces/pallet 23.5 x 23.5 – 12 pieces/pallet

23.5 x 35.5 - 6 pieces/pallet

= 108 sq. ft. of materials

24" x 24" x 2" 12 pieces/pallet finished edge on all 4 sides

**Stepping Stones** 

18″ - 24″ 50 pieces/pallet chiseled edges

24″ x 14″ x 2″ 48 pieces/pallet finished edge along front

48″ x 12″ x 2″ 24 pieces/pallet finshed edge along front

SiteOne Landscape Supply *featuring* BUCKINGHAM<sup>®</sup> SLATE