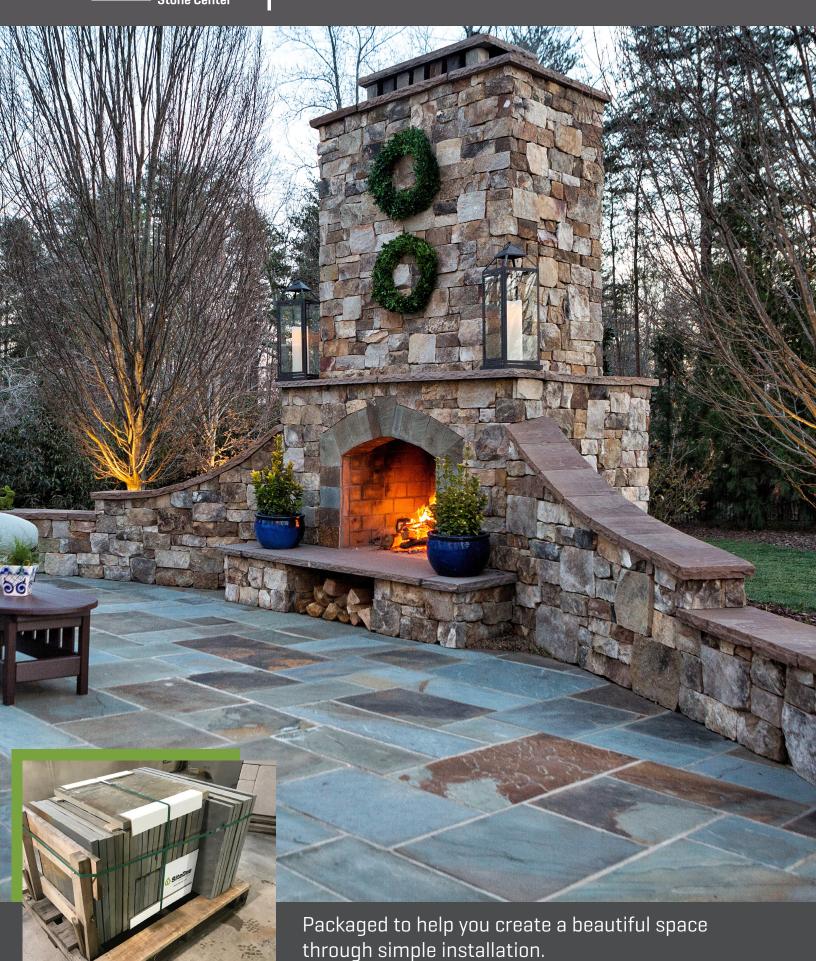

## **BLUESTONE CLASSIC**

The Bluestone Patio Pack comes with beautiful natural stones produced in NY and PA. The stones consist of various shades of blue, gray, green, buff and lilac with some surface variance from blue to brown to gold. This product can be purchased easily by the pallet and installation is simple. The Bluestone Patio Pack comes with 200 square feet of materials to create Pattern #2, shown below. This stone is perfect for elevating any outdoor space.