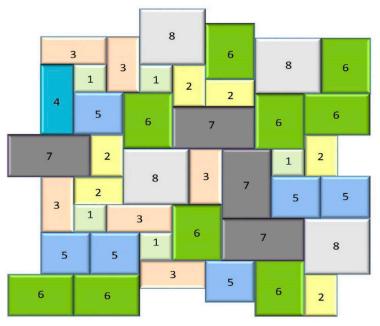

## **BLUESTONE CLASSIC**

The Bluestone Patio Pack comes with beautiful natural stones produced in NY and PA. The stones consist of various shades of blue, gray, green, buff and lilac with some surface variance from blue to brown to gold. This product can be purchased easily by the pallet and installation is simple. The Bluestone Patio Pack comes with 200 square feet of materials to create Pattern #2, shown below. This stone is perfect for elevating any outdoor space.

| Mark | Size    | Quantity        |
|------|---------|-----------------|
| 1    | 12 x 12 | 5 Pieces/Pallet |
| 2    | 12 x 18 | 6 Pieces/Pallet |
| 3    | 12 x 24 | 6 Pieces/Pallet |
| 4    | 12 x 30 | 1 Pieces/Pallet |
| 5    | 18 x 18 | 6 Pieces/Pallet |
| 6    | 18 x 24 | 9 Pieces/Pallet |
| 7    | 18 x 30 | 4 Pieces/Pallet |
| 8    | 24 x 24 | 4 Pieces/Pallet |

= 200 Sq. Ft. of Materials

Let's get your project started.