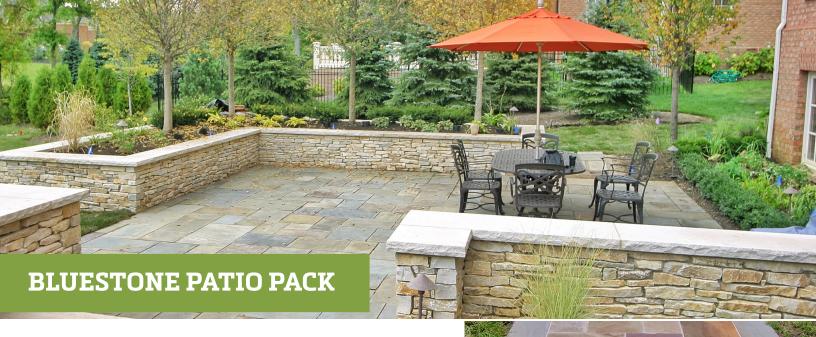

## **BLUESTONE CLASSIC**

The Bluestone Patio Pack comes with beautiful natural stones produced in NY and PA. The stones consist of various shades of blue, gray, green, buff and lilac with some surface variance from blue to brown to gold. This product can be purchased easily by the pallet and installation is simple. The Bluestone Patio Pack comes with 200 square feet of materials to create Pattern #2, shown below. This stone is perfect for elevating any outdoor space.