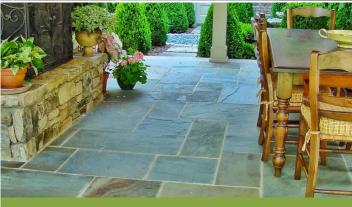

## **BLUESTONE CLASSIC**

The Bluestone Patio Pack comes with beautiful natural stones produced in NY and PA. The stones consist of various shades of blue, gray, green, buff and lilac with some surface variance from blue to brown to gold. This product can be purchased easily by the pallet and installation is simple. The Bluestone Patio Pack comes with 200 square feet of materials to create Pattern #2, shown below. This stone is perfect for elevating any outdoor space.