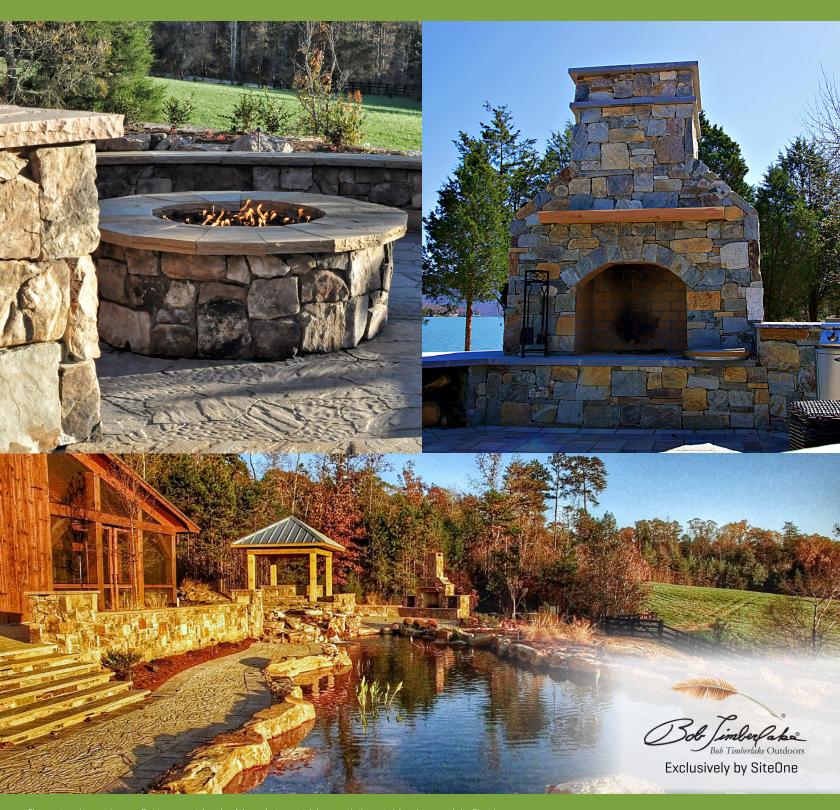

## HAND CRAFTED **STONE VENEERS.**

Bob Timberlake Outdoors brings custom design and inspirations from world-renowned artist, designer, collector and avid outdoorsman. Bob Timberlake.

### **EXCLUSIVELY CURATED**

for SiteOne Hardscape Centers

Timberlaka

Experience the quality that the Bob Timberlake collection can bring to any project. Each piece is hand-sawn and carefully crafted to create a truly one-of-a-kind product. From outdoor fireplaces to indoor accent walls, this collection can elevate any project.

"No matter where you make your nest, it's how you feather it that makes the home"

- Bob Timberlake

e have made every effort to represent the color of the product accurately in our marketing materials and on our website. Stone is et and the color of the stone can vary. The final aesthetic of any project will be governed by the artistic installation of the mason.