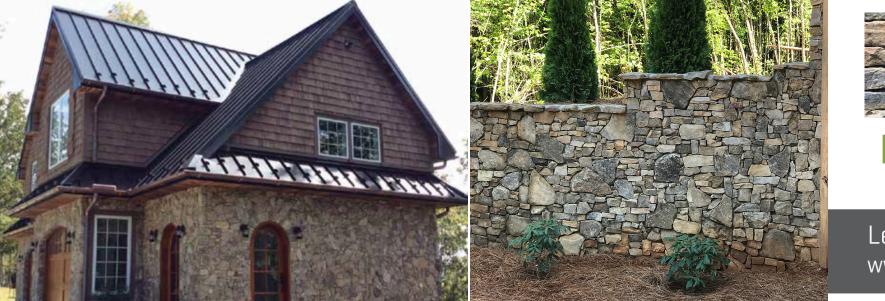

## **PRODUCT DETAILS**

90° corners available in all styles

### Installation Made Simple

Bob Timberlake Natural Stone Veneer is created to provide a high-quality product that is simple to install like many popular manufactured stone veneers. At only 1 1/4" thickness this veneer can be installed on almost any vertical surface easily. For full installation instructions and information visit: www.BobTimberlakeOutdoors.com