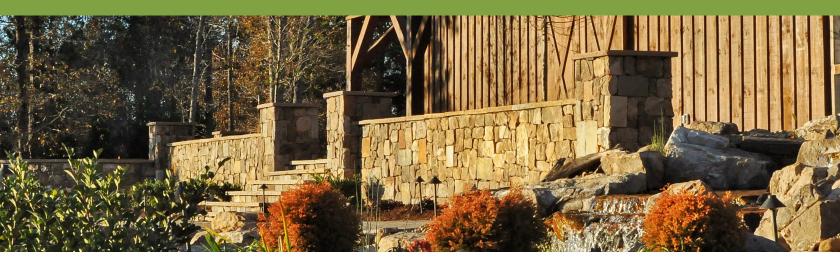

## **COMPLETE SOLUTIONS.**

### Installation Made Simple

Bob Timberlake Natural Stone Veneer is created to provide a high-quality product that is simple to install like many popular manufactured stone veneers. At only 1 1/4" thickness this veneer can be installed on almost any vertical surface easily. For full installation instructions and information visit: www.BobTimberlakeOutdoors.com